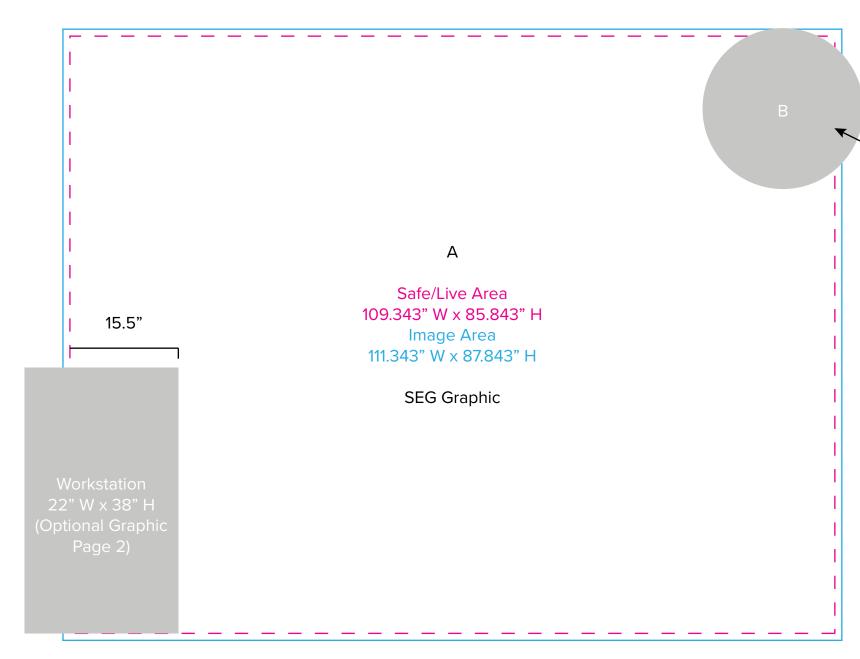

## SYK-1002

Graphic Template 10 x 10 Inline Exhibit Backwall with Flat, Rectangular Panel & Floating Graphic – SEG Graphic, Direct Print Graphic

NOTE: All Raster Art (jpg, tiff,psd, png, etc.) must be at least 100 dpi at print size.

Standard kits are often customized. Please check with Customer Service to ensure that this template matches your specific job.

B (Suggested Image Placement)

Image/Live Area 23" W x 23" H max

**Direct Print Graphic** 

Standard kits are often customized. Please check with Customer Service to ensure that this template matches your specific job.