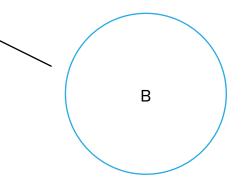

Standard kits are often customized. Please check with Customer Service to ensure that this template matches your specific job.

B (Suggested Image Placement)

Image/Live Area 23" W x 23" H max

**Direct Print Graphic** 

Floating Graphic Note: Attached to mount with hook and loop. Varying shapes can be accomodated but must be no larger than 23" x 23".

Graphic Template Portable Counter – Vinyl Graphic

NOTE: All Raster Art (jpg, tiff,psd, png, etc.) must be at least 100 dpi at print size. Standard kits are often customized. Please check with Customer Service to ensure that this template matches your specific job.