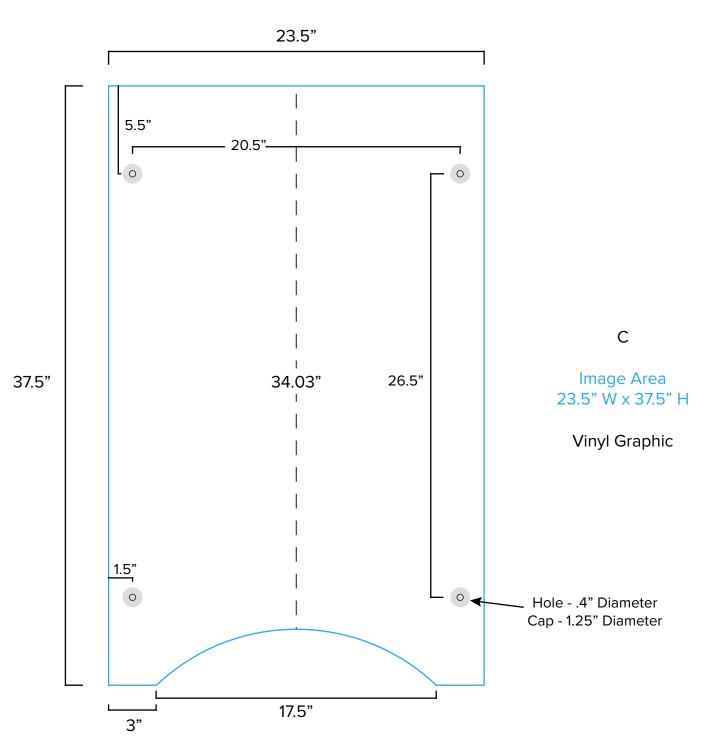

Floating Graphic Note: Attached to mount with hook and loop. Varying shapes can be accomodated but must be no larger than 23" x 23".

Graphic Template Portable Counter – Vinyl Graphic

NOTE: All Raster Art (jpg, tiff,psd, png, etc.) must be at least 100 dpi at print size. Standard kits are often customized. Please check with Customer Service to ensure that this template matches your specific job.