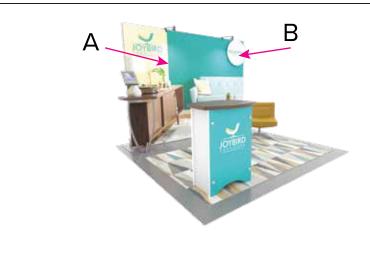

Standard kits are often customized. Please check with Customer Service to ensure that this template matches your specific job.

B (Suggested Image Placement)

Image/Live Area 23" W x 23" H max

**Direct Print Graphic** 